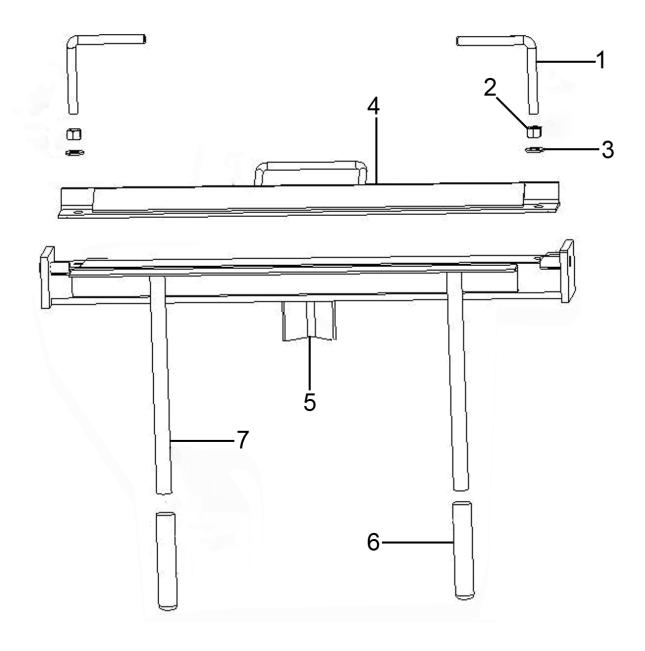

## **Sheet Metal Folder Vice Mounting 600mm** Model No: DF600.V2

| Item | Part No.    | Description         |
|------|-------------|---------------------|
| 1    | DF600.V2-01 | Screw Handle        |
| 2    | SN12.SB     | Steel Nut M12 Black |
| 3    | FWM12.S     | Flat Washer M12     |
| 4    | DF600.V2-04 | Upper Die           |

| Item | Part No.    | Description                |
|------|-------------|----------------------------|
| 5    | DF600.V2-05 | Body Assembly              |
| 6    | DF600.V2-06 | Rubber Sleeve              |
| 7    | DF600.V2-07 | Handle (c/w Rubber Sleeve) |